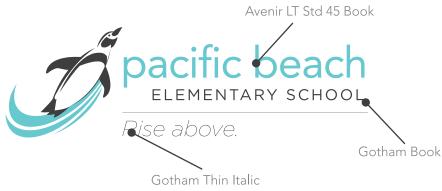

beyond their expectations, and to achieve their goals.

> **TEAL** (#68C9D0) C = 55, M = 0, Y = 20, K = 0



The logo is designed with 2 colors, that assists in keeping it memorable and cost effective in printing. A dark grey is used in place of black to create a sense of softness.

#### LOGO USAGE AND TREATMENTS



# brand guidelines

Logos must change depending on backgrounds and textures. For the new Pacific Beach Elementary School logo, it is best seen on a white background. Its two color scheme works well when shown in greyscale. This is useful when looking for affordable printing for adminstration staff and other office documents.

Below the logo is shown how it is best presented on four common backgrounds. These rules apply when the logo is shown long or centered.

#### LOGO FONTS









Elementrey school kassed

Dacific beach



ELEMENTRY SCHOOL

### stationary

Pacific bi

Here is an example of a clean, modern look for the stationary in the office and important documents for parents, that also encourages school spirit.

Constitution of the second sec

Pacific boach

Pacific beach

Functional and beautiful, it can keep printing costs low, looking great in both color or in black and white.

### sports and apparel

With a fun, interactive mascot and symbol like the penguin, students of all ages will enjoy showing off their school spirit.

Here are a few examples of how Pacific Beach Elementary School could showcase their colors best for sports and activites.

-

D

PENGUINS

pacific beach **PENGUINS**