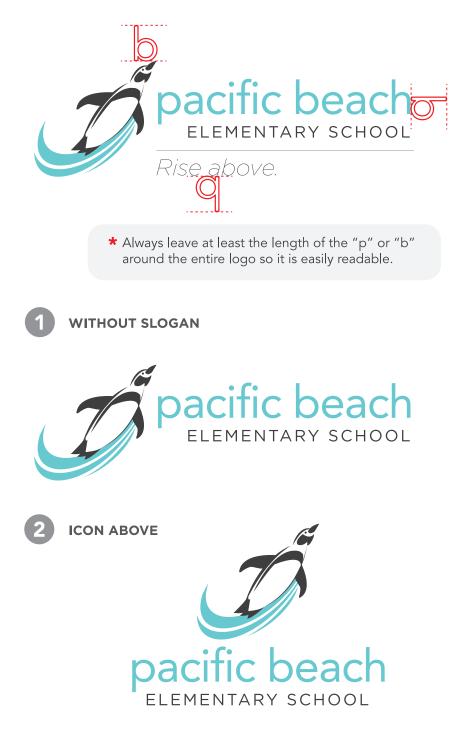

#### LOGO USAGE AND TREATMENTS

Below the logo is shown how it is best presented on four common backgrounds. These rules apply when the logo is shown long or centered.